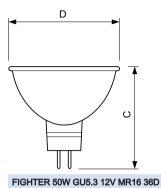

## Dimensional drawing

| Product                                 | D (max) | C (max) |
|-----------------------------------------|---------|---------|
| Ess MR16 50W GU5.3 12V 36D ON 1CT/10X5F | 50.7 mm | 46 mm   |